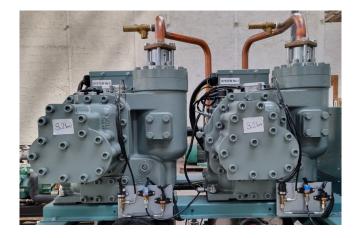

#### **Specifications**

| Brand                | York                 |
|----------------------|----------------------|
| Туре                 | YCSE-B100SB50        |
| Product type         | Water Cooled Chiller |
| Capacité kW          | 320,0                |
| Capacity Tons        | 91,0                 |
| Réfrigérant          | Freon                |
| Refrigerant Type     | R407                 |
| Weight               | 1570                 |
| Sizes                | 1630x1190x1900 mm    |
|                      | (LxWxH)              |
| Compressor(s) type & | 2 Hitachi 50ASC-Z    |
| model                |                      |
| Remarks              | Y.o.b. 2009          |
| Stock                | 1                    |
|                      |                      |

#### Used York YCSE-B100SB50

In good condition York YCSE-B100SB50 water cooled chiller on R407. Complete with 2 Hitachi 50ASC-Z screw compressors, SWEP DV400x194/1P-SC-S plate heat exchanger functioning as evaporator, SWEP DB400x162/1P-SC-S plate heat exchanger functioning as condensor and a control panel.