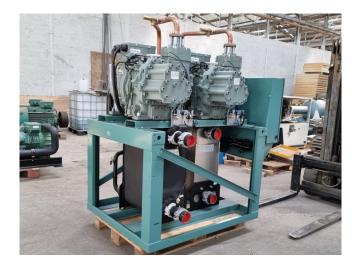

#### **Specifications**

| Brand                | York                 |
|----------------------|----------------------|
| Туре                 | YCSE-B100SB50        |
| Product type         | Water Cooled Chiller |
| Capacité kW          | 320,0                |
| Capacity Tons        | 91,0                 |
| Réfrigérant          | Freon                |
| Refrigerant Type     | R407                 |
| Weight               | 1570                 |
| Sizes                | 1630x1190x1900 mm    |
|                      | (LxWxH)              |
| Compressor(s) type & | 2 Hitachi 50ASC-Z    |
| model                |                      |
| Remarks              | Y.o.b. 2009          |
| Stock                | 1                    |
|                      |                      |

#### Used York YCSE-B100SB50

In good condition York YCSE-B100SB50 water cooled chiller on R407. Complete with 2 Hitachi 50ASC-Z screw compressors, SWEP DV400x194/1P-SC-S plate heat exchanger functioning as evaporator, SWEP DB400x162/1P-SC-S plate heat exchanger functioning as condensor and a control panel.