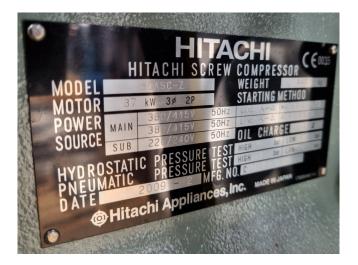

#### Used York YCSE-B100SB50

In good condition York YCSE-B100SB50 water cooled chiller on R407. Complete with 2 Hitachi 50ASC-Z screw compressors, SWEP DV400x194/1P-SC-S plate heat exchanger functioning as evaporator, SWEP DB400x162/1P-SC-S plate heat exchanger functioning as condensor and a control panel.

Running hours compressor 1: 4407 Running hours compressor 2: 4385

\*Why choose for HOSBV? We are not only the largest used refrigeration specialist in Europe, but also, we deliver all equipment soley if it has passed our extensive quality test and after it has been cleaned industrially. \*If requested we are happy to arrange your shipment.