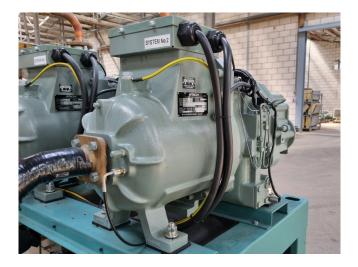

#### Used York YCSE-B100SB50

In good condition York YCSE-B100SB50 water cooled chiller on R407. Complete with 2 Hitachi 50ASC-Z screw compressors, SWEP DV400x194/1P-SC-S plate heat exchanger functioning as evaporator, SWEP DB400x162/1P-SC-S plate heat exchanger functioning as condensor and a control panel.