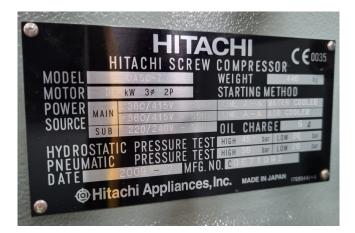

#### Used York YCSE-B100SB50

In good condition York YCSE-B100SB50 water cooled chiller on R407. Complete with 2 Hitachi 50ASC-Z screw compressors, SWEP DV400x194/1P-SC-S plate heat exchanger functioning as evaporator, SWEP DB400x162/1P-SC-S plate heat exchanger functioning as condensor and a control panel.

Running hours compressor 1: 4407 Running hours compressor 2: 4385

\*Why choose for HOSBV? We are not only the largest used refrigeration specialist in Europe, but also, we deliver all equipment soley if it has passed our extensive quality test and after it has been cleaned industrially. \*If requested we are happy to arrange your shipment.