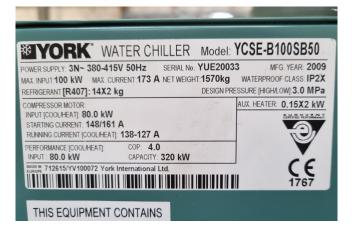

#### **Specifications**

| Brand                | York                 |
|----------------------|----------------------|
| Туре                 | YCSE-B100SB50        |
| Product type         | Water Cooled Chiller |
| Capacité kW          | 320,0                |
| Capacity Tons        | 91,0                 |
| Réfrigérant          | Freon                |
| Refrigerant Type     | R407                 |
| Weight               | 1570                 |
| Sizes                | 1630x1190x1900 mm    |
|                      | (LxWxH)              |
| Compressor(s) type & | 2 Hitachi 50ASC-Z    |
| model                |                      |
| Remarks              | Y.o.b. 2009          |
| Stock                | 1                    |
|                      |                      |

#### Used York YCSE-B100SB50

In good condition York YCSE-B100SB50 water cooled chiller on R407. Complete with 2 Hitachi 50ASC-Z screw compressors, SWEP DV400x194/1P-SC-S plate heat exchanger functioning as evaporator, SWEP DB400x162/1P-SC-S plate heat exchanger functioning as condensor and a control panel.