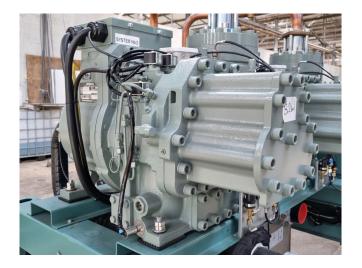

#### Used York YCSE-B100SB50

In good condition York YCSE-B100SB50 water cooled chiller on R407. Complete with 2 Hitachi 50ASC-Z screw compressors, SWEP DV400x194/1P-SC-S plate heat exchanger functioning as evaporator, SWEP DB400x162/1P-SC-S plate heat exchanger functioning as condensor and a control panel.